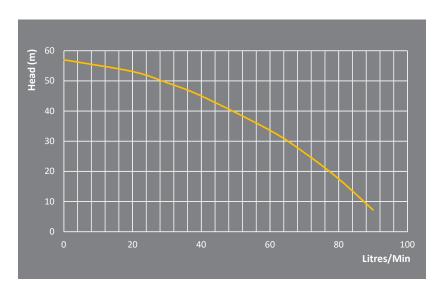

### CONSTRUCTION

- Stainless Steel AISI 304
   Pump body, motor shaft, handle, cover, screen
- PPO Impellers, diffusers
- Alumina.Graphite, lubricated mechanical seal
- PPO Polymer Float switch

| CODE  | MODEL  | POWER 240V |        |        | RATED           |             | MAXIMUM         |             | NO. OF    | NO. OF | CABLE  | INLET   | OUTLET  | SIZE        |
|-------|--------|------------|--------|--------|-----------------|-------------|-----------------|-------------|-----------|--------|--------|---------|---------|-------------|
|       |        | AMPS       | P1 (W) | P2 (W) | FLOW<br>(L/MIN) | HEAD<br>(M) | FLOW<br>(L/MIN) | HEAD<br>(M) | IMPELLERS |        | LENGTH | (MM)    | (MM)    | DØ X H (MM) |
| 20739 | RPS57E | 6          | 1250   | 750    | 45              | 42          | 90              | 57          | 5         | 6-9    | 10m    | 25mm/1" | 25mm/1" | Ø127x610    |